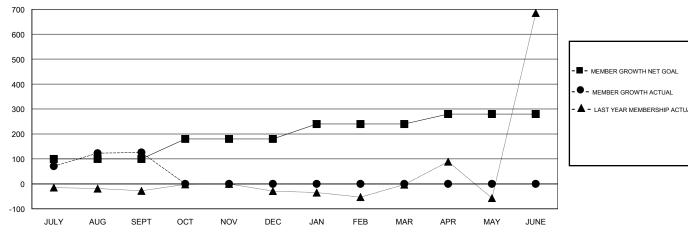

## GOALS AND ACTUAL MEMBERS CUMULATIVE

| DROPPED CLUBS: 0  DROPPED MEMBERS |         | 19 CLUBS OF 63 ADDED 1 OR MORE<br>NEW MEMBERS | GENDER DISTRIBUTION  MALE 2,141 (66.66%)  FEMALE 1,071 (33.34%)  Women Percentage Fiscal Year Goal: 20% |       |
|-----------------------------------|---------|-----------------------------------------------|---------------------------------------------------------------------------------------------------------|-------|
| DECEASED                          | 1       | OLIOVUEDE FOR OURUL ATIVE                     | TOTAL FAMILY UNIT MEMBERS                                                                               | 1,772 |
| CLUB CANCELLED OTHER              | 0<br>28 | CLICK HERE FOR CUMULATIVE  MEMBERSHIP DATA    | FAMILY MEMBERS PAYING HALF                                                                              | 1,220 |
| TOTAL                             | 29      |                                               | 8020                                                                                                    |       |