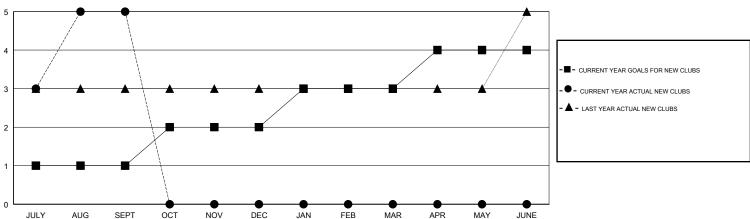

1             | 5         | 0             | JULY/AUG/SEPT         | 100                       | 163                     | 29                                           |
| OCT/NOV/DEC           | 1             | 0         | 0             | OCT/NOV/DEC           | 80                        | 0                       | 0                                            |
| JAN/FEB/MAR           | 1             | 0         | 0             | JAN/FEB/MAR           | 60                        | 0                       | 0                                            |
| APR/MAY/JUNE          | 1             | 0         | 0             | APR/MAY/JUNE          | 40                        | 0                       | 0                                            |

#### GOALS AND ACTUAL NEW CLUBS CUMULATIVE



## GOALS AND ACTUAL MEMBERS CUMULATIVE



| DROPPED CLUBS: 0  DROPPED MEMBERS |         | 19 CLUBS OF 63 ADDED 1 OR MORE<br>NEW MEMBERS | GENDER DISTRIBUTION  MALE 2,141 (66.66%)  FEMALE 1,071 (33.34%)  Women Percentage Fiscal Year Goal: 20% |       |
|-----------------------------------|---------|-----------------------------------------------|---------------------------------------------------------------------------------------------------------|-------|
| DECEASED                          | 1       | OLIOVUEDE FOR OURUL ATIVE                     | TOTAL FAMILY UNIT MEMBERS                                                                               | 1,772 |
| CLUB CANCELLED OTHER              | 0<br>28 | CLICK HERE FOR CUMULATIVE  MEMBERSHIP DATA    | FAMILY MEMBERS PAYING HALF